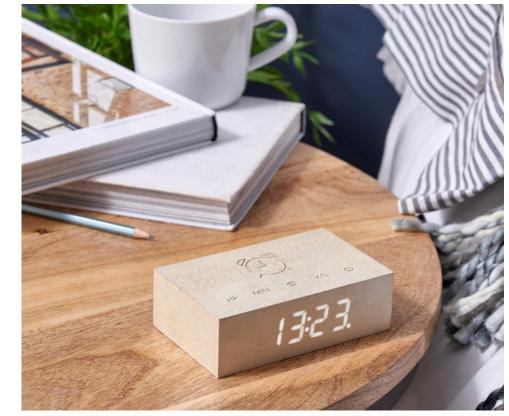

### Accurately operated and Silently disappeared

The Flip Click Clock retains the same sound activated feature as our click clock range.

The display **automatically disappears** when it's quiet but still moves **perfectly accurate** every second. It lights up again when you give a gentle touch, or a cheerful clap, or **a magical click of your fingers**.

The Flip Click Clock only tells you the time now (12 or 24 hour format) and no longer alternates between date and temperature. However, this simplified display function has made it **super-easy** to set up.

The removal of date and temperature displays makes the time and alarm **set up** easier than ever, just simply put your finger on the hour (HR) or minute (MIN) button to change the numbers, and touch time icon button to confirm, then the job is done.