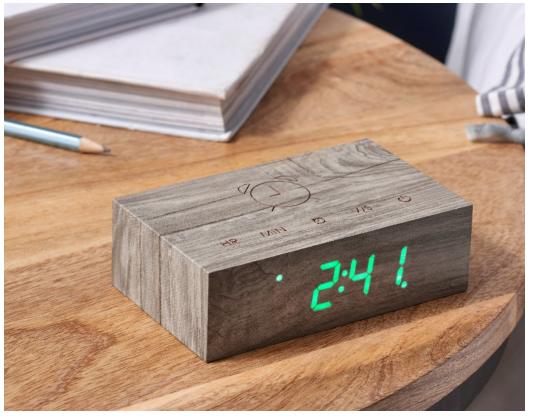

#### Distinctively selected, and Exclusively produced

Every natural wood crafted on the Flip Click Clock is distinctively selected with **our sensation of nature in style**, and every Flip Click Clock is **responsibly and exclusively produced** in our people-driven factory.

The Flip Click Clock is currently available in ash, walnut, cherry and white maple wood finishes, to meet your needs of style for your home.