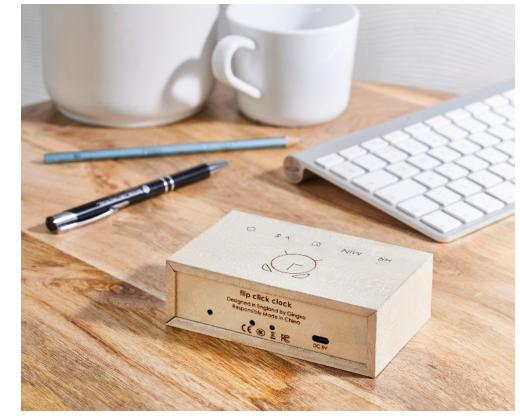

# Responsibly tailored and Playfully performed

The Flip Click Clock is **tailored** to you.

The technologies built into the Flip Click Clock changes your normal way of using an alarm clock. When the Gingko Logo shows on top it means the alarm is off and when the nicely engraved alarm icon shows on top instead it means the alarm is turned on.

To set the time and alarm, simply touch the **fine laser** engraved buttons.

When the alarm goes off, gently 'stroke' any of these engraved buttons on the top to snooze and to turn off the alarm, you can easily flip it over and the numbers will be magically corrected to a normal display as well, keeping the same time and moving as accurate as before.

#### Ergonomically driven, and User-friendly designed,

The clean and clear touch buttons are beautifully engraved on the top of the Flip Click Clock. Touching the finely engraved natural wood buttons with your finger and setting up the Flip Click Clock can also be an enjoyable thing to do.