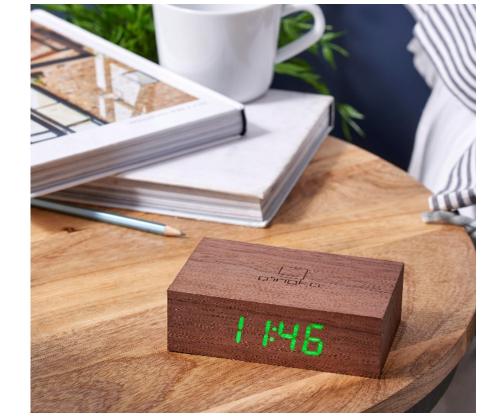

The Flip Click Clock is crafted with **natural wood material** and incorporated with our popular **sound activated** LED clock system, touch control top and the new **flip alarm technology**. It's designed to enhance your whole experience of day to day alarm clock use.

### Accurately operated and Silently disappeared

The Flip Click Clock retains the same sound activated feature as our click clock range.

The display **automatically disappears** when it's quiet but still moves **perfectly accurate** every second. It lights up again when you give a gentle touch, or a cheerful clap, or **a magical click of your fingers**.

The Flip Click Clock only tells you the time now (12 or 24 hour format) and no longer alternates between date and temperature. However, this simplified display function has made it **super-easy** to set up.