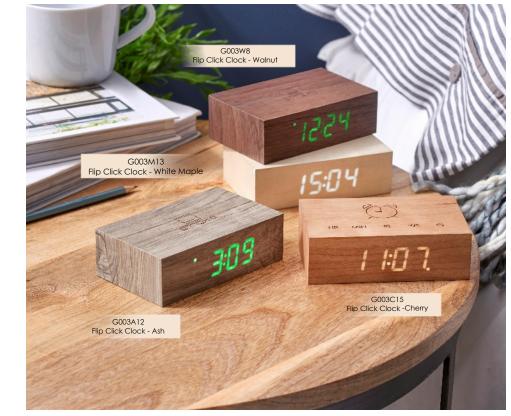

#### Distinctively selected, and Exclusively produced

Every natural wood crafted on the Flip Click Clock is distinctively selected with **our sensation of nature in style**, and every Flip Click Clock is **responsibly and exclusively produced** in our people-driven factory.

The Flip Click Clock is currently available in ash, walnut, cherry and white maple wood finishes, to meet your needs of style for your home.

## In-depth details and outstanding features

Every innovative product is featured with their own outstanding technical details and below are a list of technical features of the Flip Click Clock:

- powered by in-built 2000 mAh rechargeable battery with USB charging cable included or DC5V plug adapter (not included)
- alarm clock in sound activated or permanent display
- 12 or 24 hours display
- natural wood finishes in walnut, cherry, white maple and ash
- touch control buttons
- flip technology: the numbers automatically correct themselves when it's flipped over
- battery life: approx 6 months in sound activated display or 2-3 weeks in permanent display
- charging time: 3-4 hours
- product size: 115 x 70 x 36mm / 4.25'' x 2.75'' x 1.42'' (L\*W\*H)
- product weight: 150g / 0.33 lbs