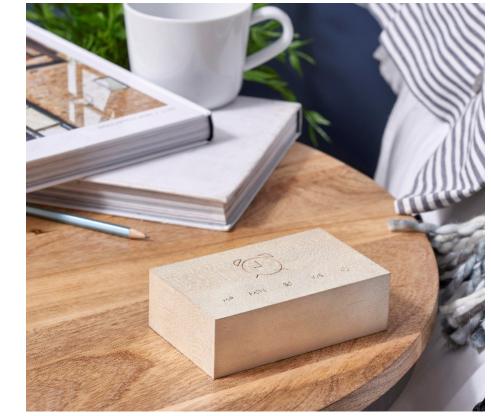

# Responsibly tailored and Playfully performed

The Flip Click Clock is **tailored** to you.

The technologies built into the Flip Click Clock changes your normal way of using an alarm clock. When the Gingko Logo shows on top it means the alarm is off and when the nicely engraved alarm icon shows on top instead it means the alarm is turned on.

To set the time and alarm, simply touch the **fine laser** engraved buttons.

When the alarm goes off, gently 'stroke' any of these engraved buttons on the top to snooze and to turn off the alarm, you can easily flip it over and the numbers will be magically corrected to a normal display as well, keeping the same time and moving as accurate as before.