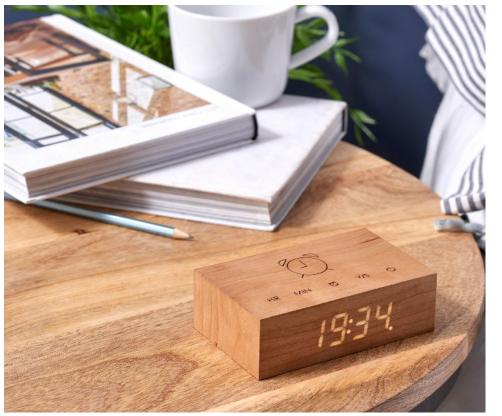

#### Ergonomically driven, and User-friendly designed,

The clean and clear touch buttons are beautifully engraved on the top of the Flip Click Clock. Touching the finely engraved natural wood buttons with your finger and setting up the Flip Click Clock can also be an enjoyable thing to do.

The removal of date and temperature displays makes the time and alarm **set up** easier than ever, just simply put your finger on the hour (HR) or minute (MIN) button to change the numbers, and touch time icon button to confirm, then the job is done.