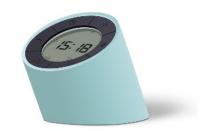

## Nothing is more inspiring than the start of your day

Pure form, clear lines.
The Gingko Edge Light Alarm Clock brings new enthusiasm to your day.

A strikingly sharp but smooth dynamic line stretches across the whole body of the clock, it lends a unique excitement to the Edge Light Alarm Clock.

The perfect balance of edge lines creates a statement of **Simplicity**, **Elegance**, **and Functionality**. To snooze, simply **shake it** or to turn it off, easily press any button or **flip it over**, then it turns itself into a cozy ambiente light if you want it to be, to help you get ready for your day.

## A good design is always about a colour theme

The Edge Alarm Clock is currently available in mint green, smart grey, soft white and romantic pink.

It meets the needs from different **colour schemes** in your room and certainly, we should launch more colours later on to meet all your different needs...