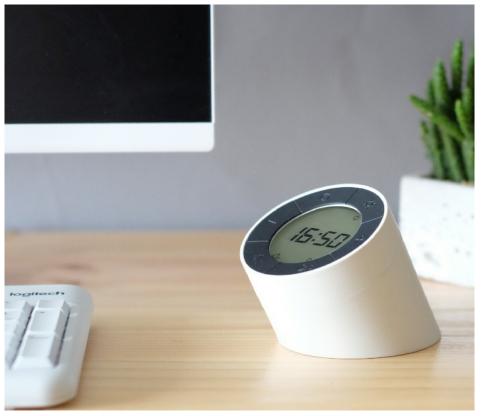

## A good design requires simplicity in the way it looks, but also in the way it's used

The **clean set-up buttons** are sitting right around the clear clock face, which makes the set-up super easy and user-friendly. This is all down to its great **ergonomic design**.

You can easily spot if your alarm/alarms (two alarms) is/are on or off, or you can nicely turn it off or back on.

At night time after 9pm, the soft and dimmable screen light **automatically turns on** to help you read the time nicely when you need to; you no longer need to grab your smartphone anymore or turn on your bright table light to check your watch.