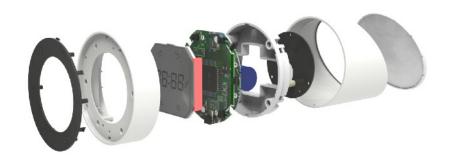

# Nothing is more inspiring than a moment of lighting up the darkness

The Edge Light Alarm Clock is consistent.

Technology supports the functionality of this design. With an innovative and integrated ball-switch. The Edge Light Alarm Clock can turn into a dimmable light once you flip it over from the clock face. Use this before going to bed, it creates a very soft and cozy ambient light for you and helps you prepare for your sleep. Or you can sleep along with it while not disturbing you as it's fully dimmable. It's there waiting for you, whenever you need it in the dark or while you're awake, bright or soft, cozy or calm...

## Nothing is more inspiring than the feeling that you have done everything right

The bamboo cutting-edge look defines its whole general feel, within which the user-friendly alarm clock and cozy soft dimmable ambient light is integrated and it's powered by long-life in-built rechargeable battery, up to 6 months battery life time after one charge.

The Edge Light Alarm Clock is fitted with a **high quality** and **accurate time** chip which makes your every second right, matter and count.

A functional and confident appearance.

### A good design is always a matter of sustainability

The Edge Alarm Clock is crafted with our **highest quality standard ever**.

With One of the best time chips and other relevant chips built into the 'brain' of the Edge and the high quality **extra long-life LEDs** constructed to the body of the lighting edge surface, it accurately runs and lights up for you, days and nights, months and years.