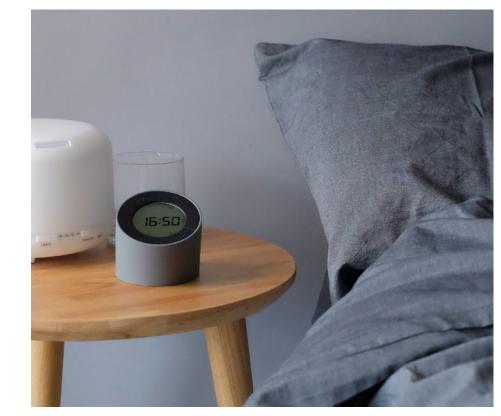

# Nothing is more inspiring than a moment of lighting up the darkness

The Edge Light Alarm Clock is consistent.

Technology supports the functionality of this design. With an innovative and integrated ball-switch. The Edge Light Alarm Clock can turn into a dimmable light once you flip it over from the clock face. Use this before going to bed, it creates a very soft and cozy ambient light for you and helps you prepare for your sleep. Or you can sleep along with it while not disturbing you as it's fully dimmable. It's there waiting for you, whenever you need it in the dark or while you're awake, bright or soft, cozy or calm...

You can easily spot if your alarm/alarms (two alarms) is/are on or off, or you can nicely turn it off or back on.

At night time after 9pm, the soft and dimmable screen light **automatically turns on** to help you read the time nicely when you need to; you no longer need to grab your smartphone anymore or turn on your bright table light to check your watch.