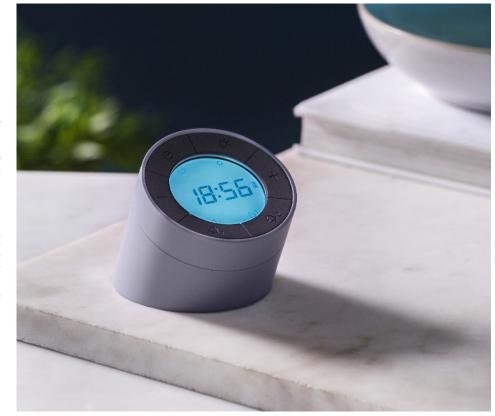

The Edge Light Alarm Clock is fitted with a **high quality** and **accurate time** chip which makes your every second right, matter and count.

A functional and confident appearance.

## A good design requires simplicity in the way it looks, but also in the way it's used

The **clean set-up buttons** are sitting right around the clear clock face, which makes the set-up super easy and user-friendly. This is all down to its great **ergonomic design**.