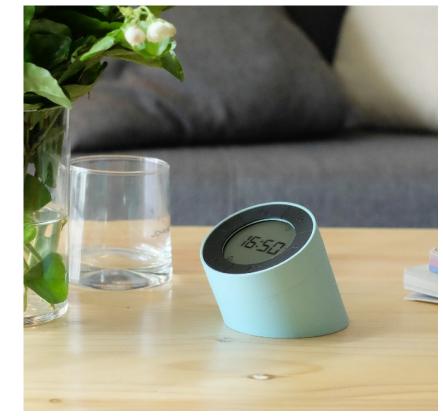

## A good design is always about a colour theme

The Edge Alarm Clock is currently available in mint green, smart grey, soft white and romantic pink.

It meets the needs from different **colour schemes** in your room and certainly, we should launch more colours later on to meet all your different needs...