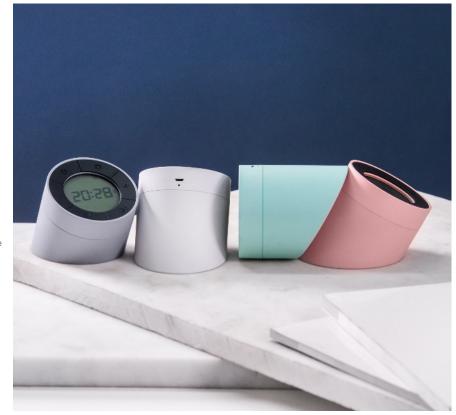

## A good design is always about a colour theme

The Edge Alarm Clock is currently available in mint green, smart grey, soft white and romantic pink.

It meets the needs from different **colour schemes** in your room and certainly, we should launch more colours later on to meet all your different needs...