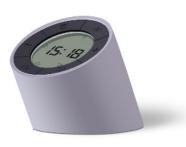

## Nothing is more inspiring than the start of your day

Pure form, clear lines.
The Gingko Edge Light Alarm Clock brings new enthusiasm to your day.

A strikingly sharp but smooth dynamic line stretches across the whole body of the clock, it lends a unique excitement to the Edge Light Alarm Clock.

The perfect balance of edge lines creates a statement of **Simplicity**, **Elegance**, **and Functionality**. To snooze, simply **shake it** or to turn it off, easily press any button or **flip it over**, then it turns itself into a cozy ambiente light if you want it to be, to help you get ready for your day.

## A good design is always about a colour theme

The Edge Alarm Clock is currently available in mint green, smart grey, soft white and romantic pink.

It meets the needs from different **colour schemes** in your room and certainly, we should launch more colours later on to meet all your different needs...