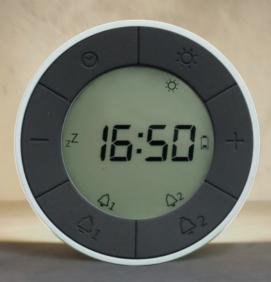

## A good design requires simplicity in the way it looks, but also in the way it's used

The **clean set-up buttons** are sitting right around the clear clock face, which makes the set-up super easy and user-friendly. This is all down to its great **ergonomic design**.

You can easily spot if your alarm/alarms (two alarms) is/are on or off, or you can nicely turn it off or back on.

At night time after 9pm, the soft and dimmable screen light **automatically turns on** to help you read the time nicely when you need to; you no longer need to grab your smartphone anymore or turn on your bright table light to check your watch.