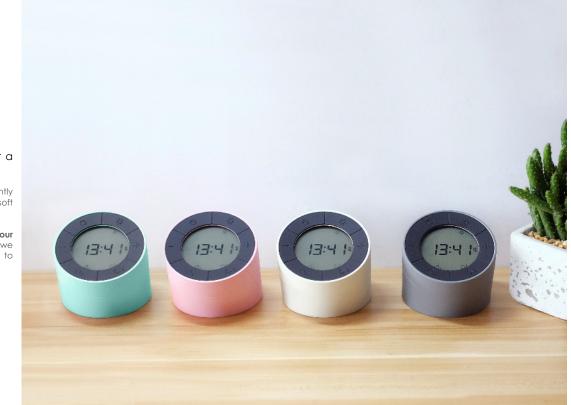

## A good design is always about a colour theme

The Edge Alarm Clock is currently available in mint green, smart grey, soft white and romantic pink.

It meets the needs from different **colour schemes** in your room and certainly, we should launch more colours later on to meet all your different needs...