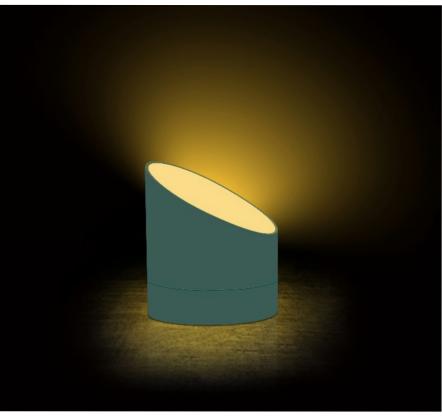

# Nothing is more inspiring than a moment of lighting up the darkness

The Edge Light Alarm Clock is consistent.

Technology supports the functionality of this design. With an innovative and integrated ball-switch. The Edge Light Alarm Clock can turn into a dimmable light once you flip it over from the clock face. Use this before going to bed, it creates a very soft and cozy ambient light for you and helps you prepare for your sleep. Or you can sleep along with it while not disturbing you as it's fully dimmable. It's there waiting for you, whenever you need it in the dark or while you're awake, bright or soft, cozy or calm...

## Nothing is more inspiring than the feeling that you have done everything right

The bamboo cutting-edge look defines its whole general feel, within which the user-friendly alarm clock and cozy soft dimmable ambient light is integrated and it's powered by long-life in-built rechargeable battery, up to 6 months battery life time after one charge.